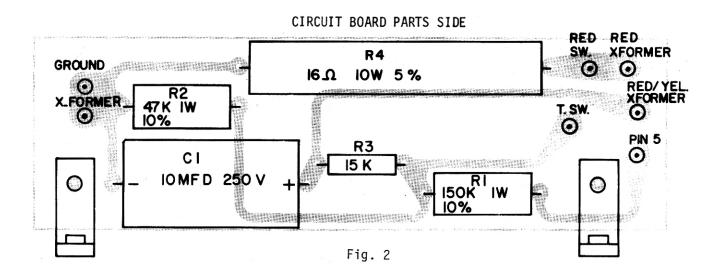

# PARTS LIST

| <b>CONSOLE CON</b> | NNECTOR | <b>CONSOLE ADAPTER</b> |        |
|--------------------|---------|------------------------|--------|
| Chassis            | 041921  | P2                     | 023259 |
| T1                 | 048025  | P2 Insert              | 023309 |
| C1                 | 018093  | P4                     | 021238 |
| R1                 | 024117  | S5                     | 033670 |
| R2                 | 018457  | S5 Cap                 | 029231 |
| R3                 | 048157  |                        |        |
| R4                 | 022343  |                        |        |
| S1                 | 042093  |                        |        |
| S2                 | 042119  |                        |        |
| S3                 | 042077  |                        |        |
| Insert             | 023556  |                        |        |
| Circuit Assy       | 039032  |                        |        |
| Fuseholder         | 055178  |                        |        |
| Fuse               | 029280  |                        |        |
|                    |         |                        |        |