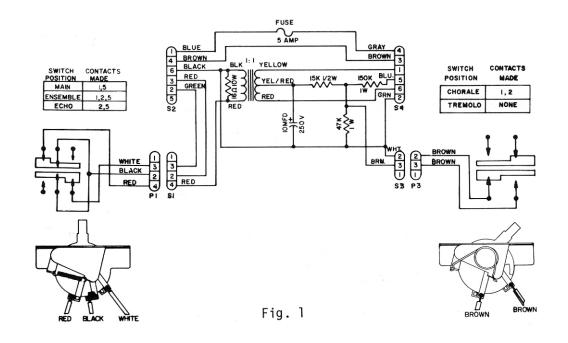

### TO INSTALL THE KIT:

- 1. Mount the Echo and Tremolo control switches to the wooden rail in front of the lower manual using the wood screws provided.
- 2. Route the control cables under the lower manual, through the keyboard shelf, and into the amplifier section of the console. If no opening is provided, drill a 1" hole in the keyboard shelf just under the lower manual.
- 3. Mount the console connector chassis inside the console within reach of the adapter and control cables, using the wood screws provided.
- 4. Plug the Echo and Tremolo control cables into the proper sockets on the connector chassis.
- 5. Plug the Leslie Speaker cable into the socket on the connector chassis.
- 6. Plug the 6-CKT adapter plug into the 6-CKT socket on the connector chassis.
- 7. Connect the BLUE and GRAY adapter wires to the <u>SWITCHED</u> 117 VAC terminals on the console amplifier.

# M1, M2:

- A) Remove the 5-pin plug and socket assembly from the adapter. It is not used in this installation.
- B) Remove the GREEN speaker wire from the "OUTPUT" terminal on the console amplifier and connect it to the screw terminal on the GREEN adapter wire.
- C) Connect the RED adapter wire to the speaker "OUTPUT" terminal on the console amplifier.
- D) Connect the BLACK adapter wire to the speaker "OUTPUT" terminal to which the BLACK speaker wire is connected. DO NOT REMOVE THE BLACK WIRE ATTACHED.
- E) Adjust the volume as outlined in the Leslie Service manual.

#### **M3**:

- A) Remove the 5-pin "SPEAKER" plug from the console amplifier and plug it into the 5-contact adapter socket.
- B) Insert the 5-pin adapter plug into the "SPEAKER" socket on the console amplifier.
- C) Adjust the volume as outlined in the Leslie Service Manual.

## L-100, M-100:

- A) Cut the wires connecting the 5-pin plug and socket assembly to the adapter at a point just behind the screw terminals. It is not used in this installation.
- B) Strip the wires 1/4 inch and solder the tab connectors provided to the wires as follows: RED Male; BLACK Female; GREEN Female.
- C) Remove the GREEN wire from the "SIGNAL" terminal on the console speaker and connect it to the RED adapter wire. Insulate with plastic sleeve provided. NOTE: On some models both a RED and GREEN wire are connected to this terminal. If this is the case, remove the tab connectors from the RED and GREEN speaker wires and the RED adapter wire. Strip 1/4 inch and connect all three using the wire nut provided.
- D) Connect the GREEN adapter wire to the "SIGNAL" terminal on the console speaker.
- E) Connect the BLACK adapter wire to the extra tab on the "GROUND" terminal on the console speaker. DO NOT REMOVE THE BLACK WIRE ATTACHED.
- F) Adjust the volume as outlined in the Leslie Service Manual.