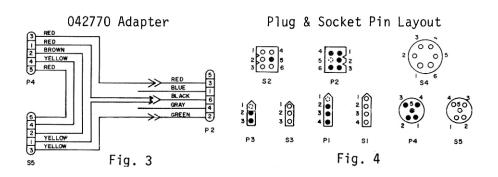

## L-100, M-100:

- A) Cut the wires connecting the 5-pin plug and socket assembly to the adapter at a point just behind the screw terminals. It is not used in this installation.
- B) Strip the wires 1/4 inch and solder the tab connectors provided to the wires as follows: RED Male; BLACK Female; GREEN Female.
- C) Remove the GREEN wire from the "SIGNAL" terminal on the console speaker and connect it to the RED adapter wire. Insulate with plastic sleeve provided. NOTE: On some models both a RED and GREEN wire are connected to this terminal. If this is the case, remove the tab connectors from the RED and GREEN speaker wires and the RED adapter wire. Strip 1/4 inch and connect all three using the wire nut provided.
- D) Connect the GREEN adapter wire to the "SIGNAL" terminal on the console speaker.
- E) Connect the BLACK adapter wire to the extra tab on the "GROUND" terminal on the console speaker. DO NOT REMOVE THE BLACK WIRE ATTACHED.
- F) Adjust the volume as outlined in the Leslie Service Manual.