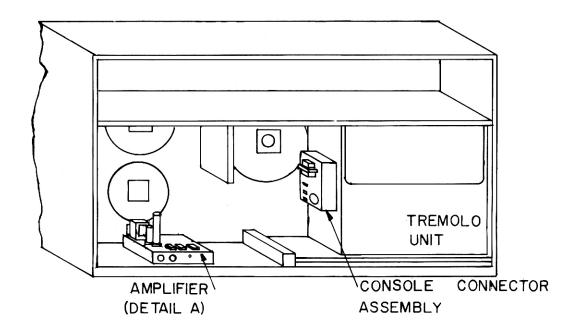

#### INSTALLATION

CAUTION: DISCONNECT ORGAN POWER BEFORE PROCEEDING!

- 1. Mount the echo switch under the keybed.
- 2. Remove the screws that hold the mike input plate for the tape recorder, under the keyboard, at the left. (The plate will not come all the way off.)
- 3. Thread the switch cord through the opening behind the plate and through the organ to the side of the built-in tremolo unit.
- 4. Refasten the plate.
- 5. Mount the console connector on the side of the built-in tremolo unit.
- 6. Plug the echo switch into the console connector.
- 7. Remove the plug from the socket marked A (see figure) on the organ amplifier. Connect this plug to the socket of the interceptor. Connect the interceptor plug to socket A.
- 8. Connect console connector plug P1 to the socket marked ECHO FOR LESLIE 45A or 47, on the organ amplifier (detail A).