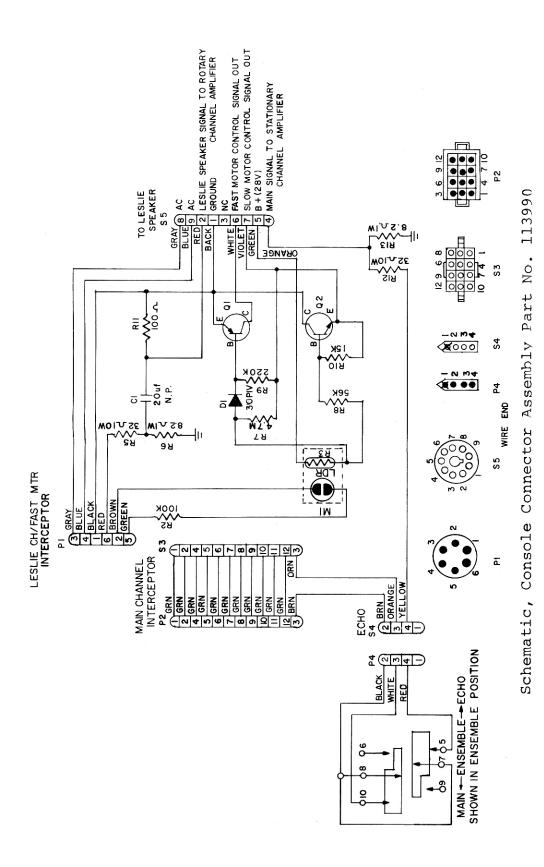

### PARTS LIST: 113990 CONSOLE CONNECTOR ASSEMBLY

|                                               | 111000              |
|-----------------------------------------------|---------------------|
| Circuit Board Assembly                        | 114000              |
| Nut, hex, $8-32 \times 11/32 \times 1/8$      | 026773              |
| Washer, lock, $8 \times 5/16 \times .020$     | 026765              |
| Washer, flat,                                 | 8 196 x .312 x .625 |
| 055079                                        |                     |
| Screw, machine, 8-32 x 1-1/8                  | 027375              |
| Cable & Plug Assembly, 6-pin, 24-in.          | 114010              |
| Plug, 6-pin                                   | 061721              |
| Interceptor Assembly, Amp, 12-circuit, 22-in. | 114030              |
| Housing, plug, 12-circuit, Amp                | 114080              |
| Housing, socket, 12-circuit, Amp              | 114090              |
| Housing, socket, 4-circuit, Molex             | 042093              |
| Insert, contact, Inline, Amp, male            | 010421              |
| Insert, contact, Inline, Amp, female          | 010397              |
| Insert, contact, Inline, Molex, female        | 023556              |
| Can, lamp housing                             | 023184              |
| Cover, chassis                                | 061960              |
| Socket, 9-contact, with mounting plate        | 061713              |
| Screw, sheet metal, 12 x 3/8,                 |                     |
| Phillips head                                 | 029314              |
| Stud, Trimount                                | 012690              |
|                                               |                     |