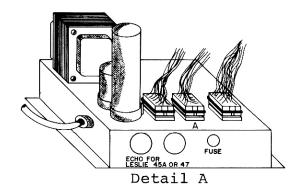

#### INSTALLATION

CAUTION: DISCONNECT ORGAN POWER BEFORE PROCEEDING!

- 1. Mount the echo switch under the keybed.
- 2. Remove the screws that hold the mike input plate for the tape recorder, under the keyboard, at the left. (The plate will not come all the way off.)
- 3. Thread the switch cord through the opening behind the plate and through the organ to the side of the built-in tremolo unit.
- 4. Refasten the plate.
- 5. Mount the console connector on the side of the built-in tremolo unit.
- 6. Plug the echo switch into the console connector.
- 7. Remove the plug from the socket marked A (see figure) on the organ amplifier. Connect this plug to the socket of the interceptor. Connect the interceptor plug to socket A.
- 8. Connect console connector plug P1 to the socket marked ECHO FOR LESLIE 45A or 47, on the organ amplifier (detail A).