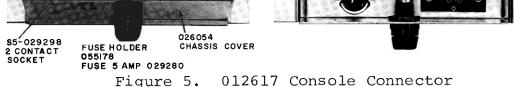

#### PARTS LIST

| 055178 | P1 Plug, 9-pin                                 | 024653                                                                                                                   |
|--------|------------------------------------------------|--------------------------------------------------------------------------------------------------------------------------|
| 029280 | S1 Socket, 5-contact                           | 029264                                                                                                                   |
| 026054 | S1 Cap                                         | 013136                                                                                                                   |
| 012674 | Tab, female                                    | 029389                                                                                                                   |
| 029652 | Tab, male                                      | 029371                                                                                                                   |
| 025437 |                                                |                                                                                                                          |
| 060459 | S5 Socket, 2-contact                           | 029298                                                                                                                   |
|        | 029280<br>026054<br>012674<br>029652<br>025437 | 029280   S1 Socket, 5-contact     026054   S1 Cap     012674   Tab, female     029652   Tab, male     025437   Tab, male |