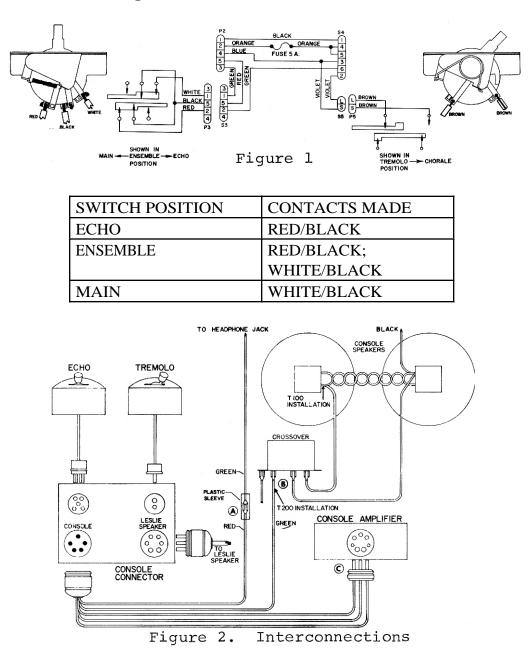

#### CAUTION: DISCONNECT ORGAN POWER BEFORE PROCEEDING!

- 1. Mount the echo and tremolo control switches to the wooden rail in front of the lower manual, using the wood screws provided.
- 2. Route the control cables under the lower manual, through the keyboard shelf, and into the amplifier section of the console. If no opening is provided, drill a 7/8" hole in the keyboard shelf just under the lower manual.
- 3. Mount the console connector chassis inside the console within reach of the adapter and control cables, using the wood screws provided.
- 4. Plug the echo and tremolo control cables into the proper sockets on the connector chassis.
- 5. Remove the GREEN wire connecting the headphone jack to the console speakers and connect it to the RED adapter wire (A). Insulate with the plastic sleeve provided.
- 6. Connect the GREEN adapter wire to the terminal previously occupied by the green headphone jack wire (B).

- 7. Insert the adapter plug into the socket on the rear apron of the console amplifier.
- 8. Fit the adapter socket on the plug marked CONSOLE, on the connector chassis.
- 9. Plug the LESLIE speaker cable into the socket marked LESLIE SPEAKER, on the connector chassis.
- 10. Set the speaker load resistor to the 8-0HM position as outlined in the LESLIE service manual.

11. Adjust speaker volume as outlined in the LESLIE service manual. The installation is now complete.