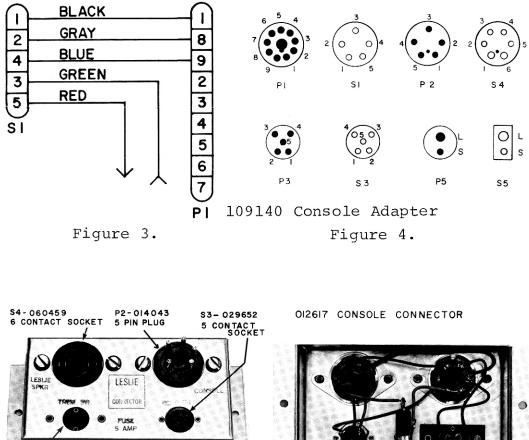

#### PARTS LIST

| 055178 | P1 Plug, 9-pin                                 | 024653                                                                                                                   |
|--------|------------------------------------------------|--------------------------------------------------------------------------------------------------------------------------|
| 029280 | S1 Socket, 5-contact                           | 029264                                                                                                                   |
| 026054 | S1 Cap                                         | 013136                                                                                                                   |
| 012674 | Tab, female                                    | 029389                                                                                                                   |
| 029652 | Tab, male                                      | 029371                                                                                                                   |
| 025437 |                                                |                                                                                                                          |
| 060459 | S5 Socket, 2-contact                           | 029298                                                                                                                   |
|        | 029280<br>026054<br>012674<br>029652<br>025437 | 029280   S1 Socket, 5-contact     026054   S1 Cap     012674   Tab, female     029652   Tab, male     025437   Tab, male |