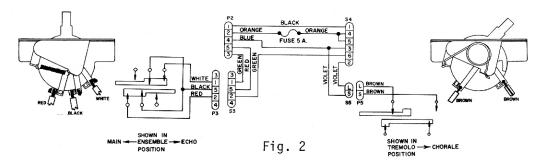

## **INSTALLATION**

Fig. 1

| SWITCH POSITION | CONTACTS MADE |
|-----------------|---------------|
| MAIN            | WHITE/BLACK   |
| ENSEMBLE        | RED/BLACK     |
| ЕСНО            | RED/BLACK     |