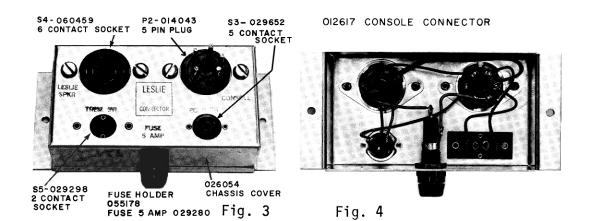

## **PARTS LIST**

Fuseholder

Fuse

**CONSOLE CONNECTOR** 

Switch Retainer (2)

Switch Only

5-Pin Plug

| 1 450         |           | 02/200 | 51 02,20.           |  |  |
|---------------|-----------|--------|---------------------|--|--|
| Chassis Cove  | r         | 026054 | S1 Cap 013136       |  |  |
| Chassis       |           | 012674 |                     |  |  |
| S3            |           | 029652 |                     |  |  |
| P2            |           | 025437 |                     |  |  |
| S4            |           | 060459 |                     |  |  |
| S5            |           | 029298 |                     |  |  |
| ECHO CONTRO   | <u>DL</u> |        | TREMOLO CONTROL     |  |  |
| Echo Switch   | Case      |        | Tremolo Switch Case |  |  |
| brown         | 029199    | brown  | 012260              |  |  |
| ebony         | 029207    | ebony  | 012278              |  |  |
| ivory         | 029215    | ivory  | 012286              |  |  |
| Switch Case ( | Cover     |        | Switch Case Cover   |  |  |
| brown         | 048702    | brown  | 048702              |  |  |
| ebony         | 048710    | ebony  | 048710              |  |  |
| ivory         | 048728    | ivory  | 048728              |  |  |
| Switch Knob   |           |        | Swi tch Knob        |  |  |
| brown         | 048066    | brown  | 048066              |  |  |
| ebony         | 048074    | ebony  | 048074              |  |  |
|               |           |        |                     |  |  |

055178

029280

048116

010249

021238