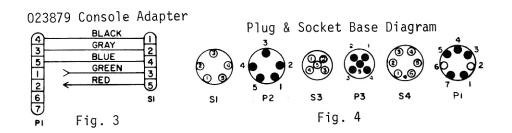

**CONSOLE ADAPTER** 

Switch Retainer (2)

Switch Only

2-Pin Plug

048108

042911

029165

024752

029264

P1

Sl