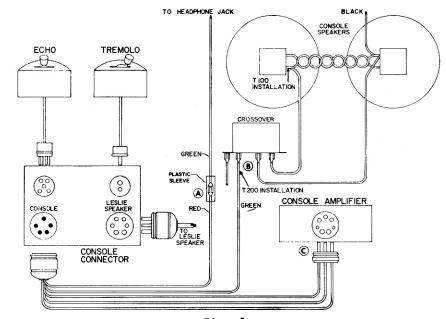

### TO INST ALL:

- 1. Mount the Echo and Tremolo control switches to the wooden rail in front of the lower manual using the wood screws provided.
- 2. Route the control cables under the lower manual, through the keyboard shelf, and into the amplifier section of the console. If no opening is provided, drill a 7/8" hole in the keyboard shelf just under the lower manual.
- 3. Mount the console connector chassis inside the console within reach of the adapter and control cables, using the wood screws provided.
- 4. Plug the Echo and Tremola control cables into the proper sockets on the connector chassis.
- 5. Remove the GREEN wire connecting the headphone jack to the console speakers and connect it to the RED adapter wire. Insulate with plastic sleeve provided. (See "A" on Fig. 1.)

NOTE: On the T -100 this wire is connected directly to the left-hand console speaker. On the T-200 and T-300, this wire is connected to a terminal on the crossover network.

- 6. Connect the GREEN adapter wire to the terminal previously occupied by the GREEN headphone jack wire. (See "B" on Fig. 1.)
- 7. Insert the adapter plug into the socket on the rear apron of the console amplifier. (See "C" on Fig. 1.)

- 8. Fit the adapter socket on the plug marked "CONSOLE" on the connector chassis.
- 9. Plug the LESLIE speaker cable into the socket marked "LESLIE SPEAKER" on the connector chassis.
- 10. Set the speaker load resistor to the "8-0HM" position as outlined in the LESLIE service manuaL
- 11. Adjust speaker volume as outlined in the LESLIE service manual. The installation is now complete.

## **INSTALLATION**

Fig. 1

| SWITCH POSITION | CONTACTS MADE |
|-----------------|---------------|
| MAIN            | WHITE/BLACK   |
| ENSEMBLE        | RED/BLACK     |
| ЕСНО            | RED/BLACK     |