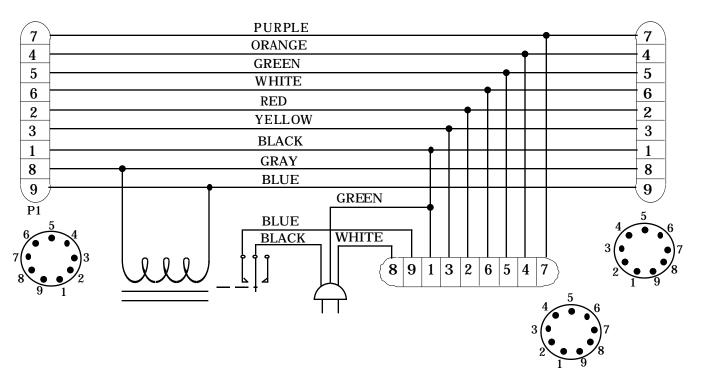

## **INSTALLATION**

- 1. Turn the console off.
- 2. Unplug the console cable at the existing LESLIE speaker.
- 3. Plug the power relay pigtail into the plug on the LESLIE speaker.
- 4. Plug the cable from the console into the power relay.
- 6. Plug the power relay cord into a wall socket.

The new LESLIE speaker will dray its operating power from the line through the power relay. The relay turns the cabinet OFF and ON with the organ console, while limiting the power demand on the console.